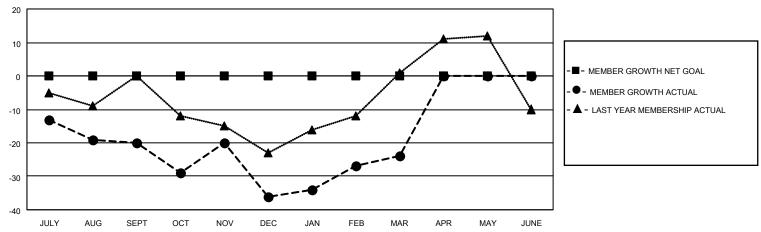

## GOALS AND ACTUAL MEMBERS CUMULATIVE

| DROPPED CLUBS: 2 |    | 18 CLUBS OF 29 ADDED 1 OR<br>MORE NEW MEMBERS | GENDER DISTRIBUTION                 |              |  |
|------------------|----|-----------------------------------------------|-------------------------------------|--------------|--|
|                  |    | MORE NEW MEMBERS                              | MALE                                | 430 (59.23%) |  |
|                  |    |                                               | FEMALE                              | 295 (40.63%) |  |
| DROPPED MEMBERS  |    |                                               | NON BINARY                          | 1 (0.14%)    |  |
|                  |    |                                               | PREFER NOT TO ANSWER                | 0 (0.00%)    |  |
| DECEASED         | 13 |                                               |                                     |              |  |
| CLUB CANCELLED   | 17 | CLICK HERE FOR CUMULATIVE                     | TOTAL FAMILY UNIT MEMBERS           | 224          |  |
| OTHER            | 61 | MEMBERSHIP DATA                               |                                     |              |  |
| TOTAL            | 91 |                                               | FAMILY MEMBERS PAYING HALF DUES 113 |              |  |
|                  |    |                                               |                                     |              |  |